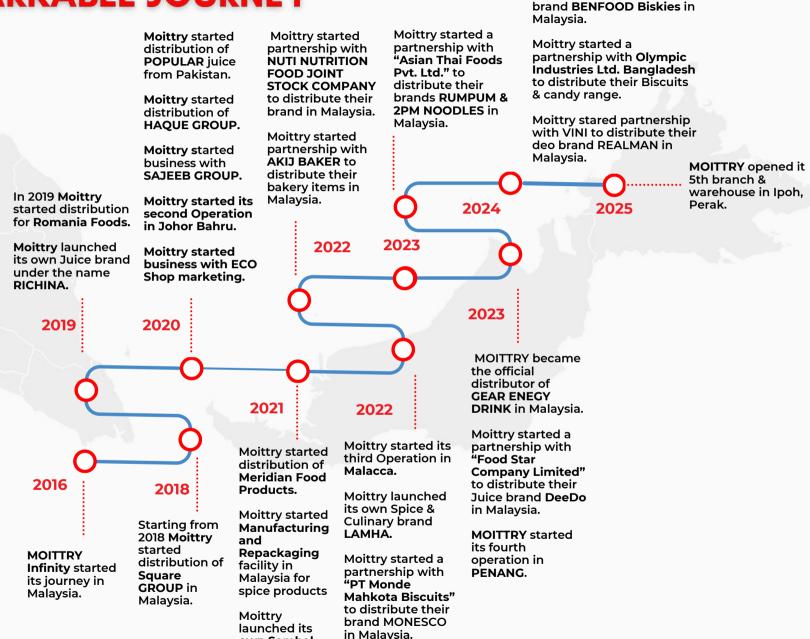

## **REMARKABLE JOURNEY**

own Sambal Atok brand in Q4 2021. Moittry started a partnership with "PT Benfood Dinamika

Sentosa" to distribute their