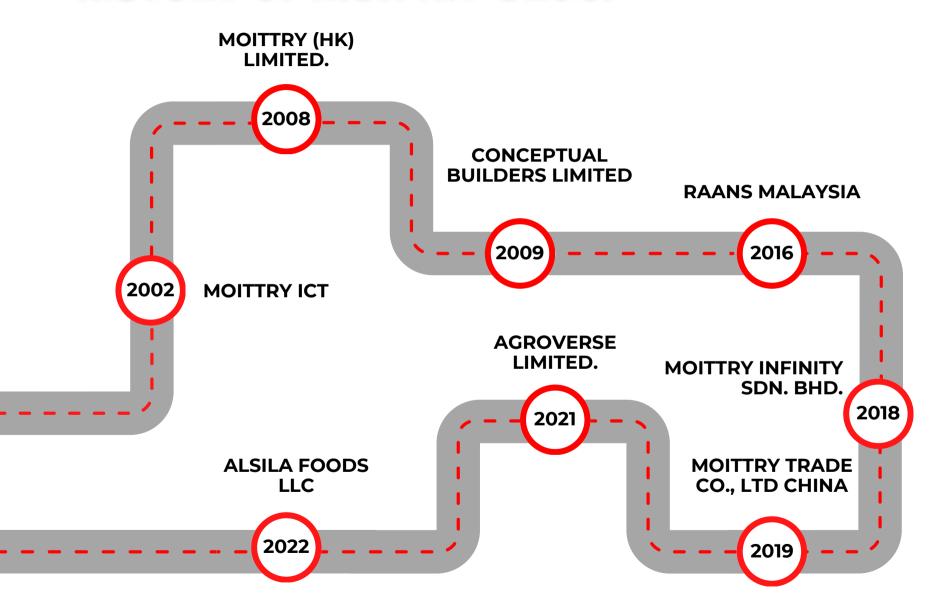

our Manufacturing & Repackaging facility in Malaysia in 2021.

We are the main distributor of SQUARE GROUP, MERIDIAN FOODS, PT MONDE MAHKOTA, AKIJ BAKER, ASIAN THAI FOODS PVT. LTD., GEAR ENERGY DRINK, FOOD STAR COMPANY LIMITED and POPULAR JUICE INDUSTRIES in Malaysia.



Currently, we cover all states of West Malaysia including over 14000 outlets through our General Trade Department. We have also partnered with many leading Supermarkets, Mini Markets, and Hypermarkets in Malaysia and covering more than 1500 outlets through our Modern Trade Department. Furthermore, we are exporting our products to different parts of the globe maintaining high moral standards in our daily operations to provide highly efficient and quality services to our respected partners.

## **HISTORY OF MOITTRY GROUP**



## **REMARKABLE JOURNEY**



own Sambal Atok brand in Q4 2021. Moittry started a partnership with "PT Benfood Dinamika

Sentosa" to distribute their

### **OUR MISSION**

With united efforts we will create a future of infinite possibilities.





## **OUR VISION**

We aspire to be the most trusted one stop service provider for manufacturing, sales, marketing and distribution in Malaysia.

## **OUR GOAL**

Establish ourselves as a world class manufacturing and marketing company for fast moving consumer goods.



### **OUR VALUES**

We believe that our core values are the key to our business success; which are



Development of people,



Quality of our service,



Efficient use of technology &



Commitment towards the stake holders.

We are instilling our core values in every team member