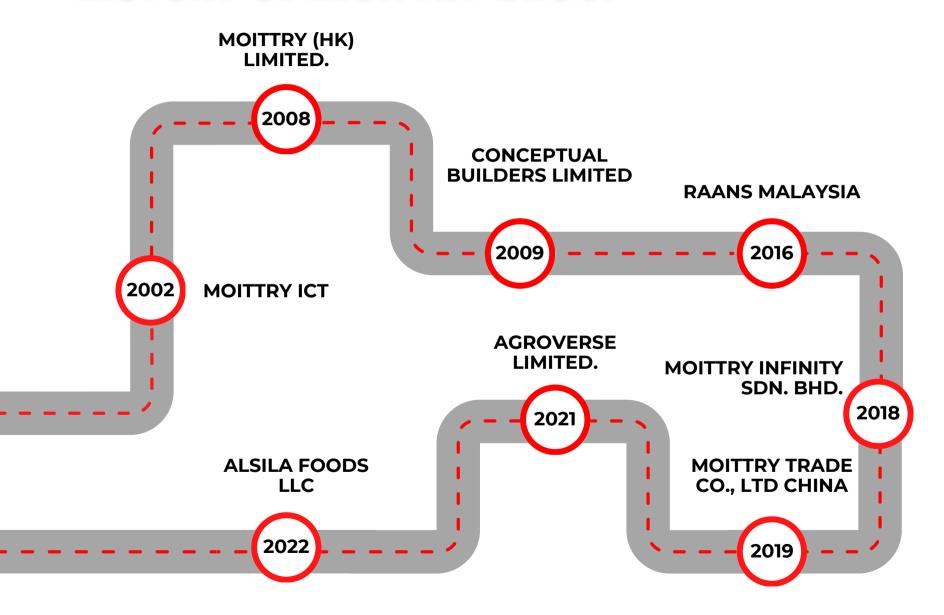

our Manufacturing & Repackaging facility in Malaysia in 2021.

We are the main distributor of SQUARE GROUP, MERIDIAN FOODS, PT MONDE MAHKOTA, AKIJ BAKER, ASIAN THAI FOODS PVT. LTD., GEAR ENERGY DRINK, FOOD STAR COMPANY LIMITED and POPULAR JUICE INDUSTRIES in Malaysia.



Currently, we cover all states of West Malaysia including over 6000 outlets through our General Trade Department. We have also partnered with many leading Supermarkets, Mini Markets, and Hypermarkets in Malaysia and covering more than 1000 outlets through our Modern Trade Department. Furthermore, we are exporting our products to different parts of the globe maintaining high moral standards in our daily operations to provide highly efficient and quality services to our respected partners.

## **HISTORY OF MOITTRY GROUP**



## **REMARKABLE JOURNEY**



Q4 2021.

### **OUR MISSION**

With united efforts we will create a future of infinite possibilities.





### **OUR VISION**

We aspire to be the most trusted one stop service provider for manufacturing, sales, marketing and distribution in Malaysia.

## **OUR GOAL**

Establish ourselves as a world class manufacturing and marketing company for fast moving consumer goods.



### **OUR VALUES**

We believe that our core values are the key to our business success; which are



Development of people,



Quality of our service,



Efficient use of technology &



Commitment towards the stake holders.

We are instilling our core values in every team member for seamless integration into their lives, work, and interactions.

## **OUR HEAD OFFICE**



### **HEAD OFFI