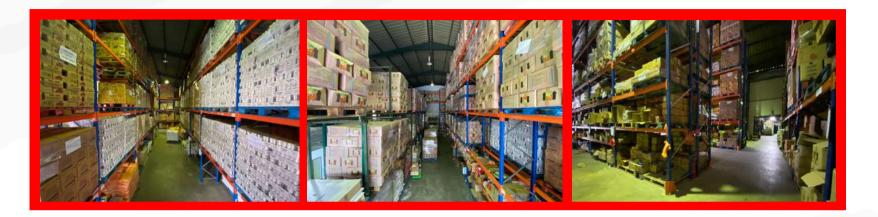

#### WAREHOUSING

Main Warehouse, Kg. Baru Sg. Buloh (Selangor)

- 🤣 We have enough room in our warehouse to rent out warehouse space to other smaller distributors.
- Currently, we own five warehouses, two in KI-Selangor & another three in Johor Bahru, Malacca & Penang region.
- We keep our barrels full without compromising quality for FIFO to maintain stock as fresh as possible.

🗸 Our warehouses are maintained in line with the standard quality that set by food safety authority.

Our sales team collects the orders, which are sent to our warehouse team for processing and fulfillment.

#### WAREHOUSING

Warehouse 2 in Kg. Baru Sg. Buloh , SEK. U4 (Selangor)

Warehouse in Johor Bahru

Warehouse in Penang

Warehouse in Malacca