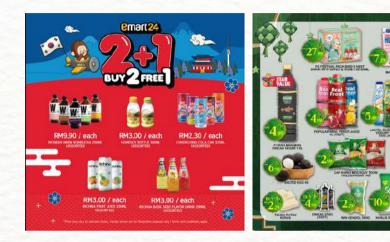

#### Lightbox Signboard Branding in ST ROSYAM MART OUTLETS

MOITTRY booth in "MR. D.I.Y EVENT SPACE PROGRAMME"

Different Promotional Offers in KK SUPER MART, E MART 24, STAR GROCER, ST ROSYAM & 123 EXPRESS Outlets.