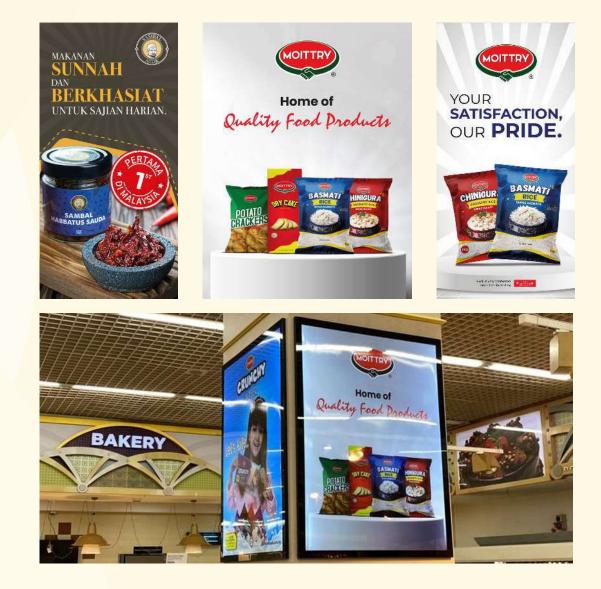

# **MERCHANDISING**

BEFORE

AFTER

#### **PRODUCT DISPLAY IN DIFFERENT SHOPS**

**MARKETING ACTIVITIES** 

RICHINA & POPULAR Juice Sampling in ST ROSYAM MART

SAMBAL ATOK sampling in CHECKERS HYPERMARKET

POPULAR Juice Sampling in Different Outlets of NSK Trade City